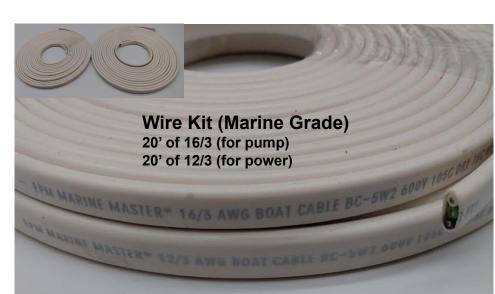

## STANDARD INSTALL KITS:

| Water, Electrical & Misc Parts:   | ALL<br>KITS | Airflow Parts By Unit Size: | M5<br>M6 | М9 | M12<br>M16 | M24 |
|-----------------------------------|-------------|-----------------------------|----------|----|------------|-----|
| <u>5/8" Bleed Off Valve (PVC)</u> | 1           | 4" Round Grill (Plastic)    | 2        | 3  | 2          |     |
| <u>5/8" Thru Hull (Plastic)</u>   | 1           | 8x6 Aluminum Supply Grill   |          |    | 1          | 3   |
| <u>3/4" Ball Valve (Bronze)</u>   | 1           | 12x8 Aluminum Return Grill  | 1        | 1  |            |     |
| <u>3/4" Elbow (PVC)</u>           | 1           | 14x10 Aluminum Return Grill |          |    | 1          |     |
| <u>3/4" Foot Scoop (Bronze)</u>   | 1           | 14x12 Aluminum Return Grill |          |    |            | 1   |
| <u>3/4" Nipple-Closed (PVC)</u>   | 1           | Duct Kit (Non Insulated)    | 1        | 1  | 1          | 1   |
| <u>3/4" Strainer (Large)</u>      | 1           | HY444 Air Splitter          | 1        | 1  | 1          |     |
| <u>14" Tie Strap</u>              | 1           | HY644 Air Splitter          |          | 1  |            |     |
| 20 Amp Circuit Breaker            | 20          | HY664 Air Splitter          |          |    | 1          |     |
| <u>Hardware Kit</u>               | 1           | HY666 Air Splitter          |          |    |            | 1   |
| Water Hose Kit                    | 1           | HY866 Air Splitter          |          |    |            | 1   |
| <u>Wire Kit (Marine Grade)</u>    | 1           | TB86-6B Transition Box      |          |    | 1          | 3   |