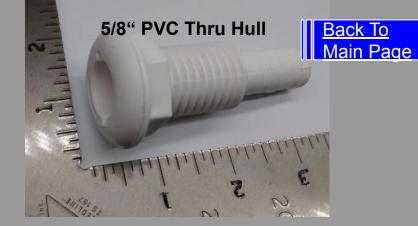

## STANDARD INSTALL KITS:

| Water, Electrical & Misc Parts:   | ALL<br>KITS | Airflow Parts By Unit Size: | M5<br>M6 | М9 | M12<br>M16 | M24 |
|-----------------------------------|-------------|-----------------------------|----------|----|------------|-----|
| <u>5/8" Bleed Off Valve (PVC)</u> | 1           | 4" Round Grill (Plastic)    | 2        | 3  | 2          |     |
| <u>5/8" Thru Hull (Plastic)</u>   | 1           | 8x6 Aluminum Supply Grill   |          |    | 1          | 3   |
| <u>3/4" Ball Valve (Bronze)</u>   | 1           | 12x8 Aluminum Return Grill  | 1        | 1  |            |     |
| <u>3/4" Elbow (PVC)</u>           | 1           | 14x10 Aluminum Return Grill |          |    | 1          |     |
| <u>3/4" Foot Scoop (Bronze)</u>   | 1           | 14x12 Aluminum Return Grill |          |    |            | 1   |
| <u>3/4" Nipple-Closed (PVC)</u>   | 1           | Duct Kit (Non Insulated)    | 1        | 1  | 1          | 1   |
| <u>3/4" Strainer (Large)</u>      | 1           | HY444 Air Splitter          | 1        | 1  | 1          |     |
| <u>14" Tie Strap</u>              | 1           | HY644 Air Splitter          |          | 1  |            |     |
| 20 Amp Circuit Breaker            | 20          | HY664 Air Splitter          |          |    | 1          |     |
| <u>Hardware Kit</u>               | 1           | HY666 Air Splitter          |          |    |            | 1   |
| Water Hose Kit                    | 1           | HY866 Air Splitter          |          |    |            | 1   |
| <u>Wire Kit (Marine Grade)</u>    | 1           | TB86-6B Transition Box      |          |    | 1          | 3   |