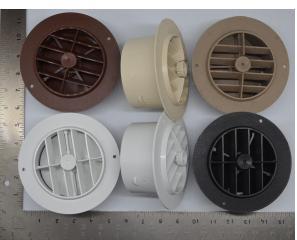

|
| 20 Amp Circuit Breaker            | 20          | HY664 Air Splitter          |          |    | 1          |     |
| <u>Hardware Kit</u>               | 1           | HY666 Air Splitter          |          |    |            | 1   |
| Water Hose Kit                    | 1           | HY866 Air Splitter          |          |    |            | 1   |
| <u>Wire Kit (Marine Grade)</u>    | 1           | TB86-6B Transition Box      |          |    | 1          | 3   |

## Bronze 3/4" Ball Valve













## Hardware Kit

(All Stainless Steel)
A = Unit Mounting Screws
B = Pan Head Grill Mounting Screws
C = Flat Head Foot Scoop Mounting Screws
D = #8 Hose Clamps (x12) [For 3/4"Hose}
E = #12 Hose Clamps (x8) [For 5/8" Hose]









## **4" Round Plastic Grills**

5 colors to choose from.