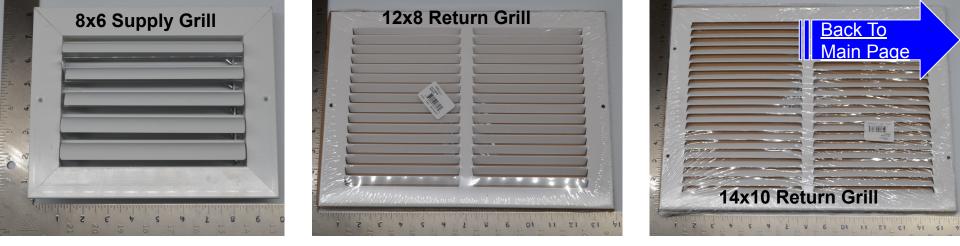

## STANDARD INSTALL KITS:

| Water, Electrical & Misc Parts:   | ALL<br>KITS | Airflow Parts By Unit Size: | M5<br>M6 | М9 | M12<br>M16 | M24 |
|-----------------------------------|-------------|-----------------------------|----------|----|------------|-----|
| <u>5/8" Bleed Off Valve (PVC)</u> | 1           | 4" Round Grill (Plastic)    | 2        | 3  | 2          |     |
| <u>5/8" Thru Hull (Plastic)</u>   | 1           | 8x6 Aluminum Supply Grill   |          |    | 1          | 3   |
| <u>3/4" Ball Valve (Bronze)</u>   | 1           | 12x8 Aluminum Return Grill  | 1        | 1  |            |     |
| <u>3/4" Elbow (PVC)</u>           | 1           | 14x10 Aluminum Return Grill |          |    | 1          |     |
| <u>3/4" Foot Scoop (Bronze)</u>   | 1           | 14x12 Aluminum Return Grill |          |    |            | 1   |
| <u>3/4" Nipple-Closed (PVC)</u>   | 1           | Duct Kit (Non Insulated)    | 1        | 1  | 1          | 1   |
| <u>3/4" Strainer (Large)</u>      | 1           | HY444 Air Splitter          | 1        | 1  | 1          |     |
| <u>14" Tie Strap</u>              | 1           | HY644 Air Splitter          |          | 1  |            |     |
| 20 Amp Circuit Breaker            | 20          | HY664 Air Splitter          |          |    | 1          |     |
| <u>Hardware Kit</u>               | 1           | HY666 Air Splitter          |          |    |            | 1   |
| Water Hose Kit                    | 1           | HY866 Air Splitter          |          |    |            | 1   |
| <u>Wire Kit (Marine Grade)</u>    | 1           | TB86-6B Transition Box      |          |    | 1          | 3   |