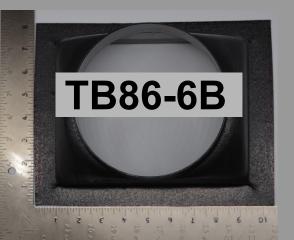

## STANDARD INSTALL KITS:

| Water, Electrical & Misc Parts:   | ALL<br>KITS | Airflow Parts By Unit Size: | M5<br>M6 | М9 | M12<br>M16 | M24 |
|-----------------------------------|-------------|-----------------------------|----------|----|------------|-----|
| <u>5/8" Bleed Off Valve (PVC)</u> | 1           | 4" Round Grill (Plastic)    | 2        | 3  | 2          |     |
| <u>5/8" Thru Hull (Plastic)</u>   | 1           | 8x6 Aluminum Supply Grill   |          |    | 1          | 3   |
| <u>3/4" Ball Valve (Bronze)</u>   | 1           | 12x8 Aluminum Return Grill  | 1        | 1  |            |     |
| <u>3/4" Elbow (PVC)</u>           | 1           | 14x10 Aluminum Return Grill |          |    | 1          |     |
| <u>3/4" Foot Scoop (Bronze)</u>   | 1           | 14x12 Aluminum Return Grill |          |    |            | 1   |
| <u>3/4" Nipple-Closed (PVC)</u>   | 1           | Duct Kit (Non Insulated)    | 1        | 1  | 1          | 1   |
| <u>3/4" Strainer (Large)</u>      | 1           | HY444 Air Splitter          | 1        | 1  | 1          |     |
| <u>14" Tie Strap</u>              | 1           | HY644 Air Splitter          |          | 1  |            |     |
| 20 Amp Circuit Breaker            | 20          | HY664 Air Splitter          |          |    | 1          |     |
| <u>Hardware Kit</u>               | 1           | HY666 Air Splitter          |          |    |            | 1   |
| Water Hose Kit                    | 1           | HY866 Air Splitter          |          |    |            | 1   |
| <u>Wire Kit (Marine Grade)</u>    | 1           | TB86-6B Transition Box      |          |    | 1          | 3   |