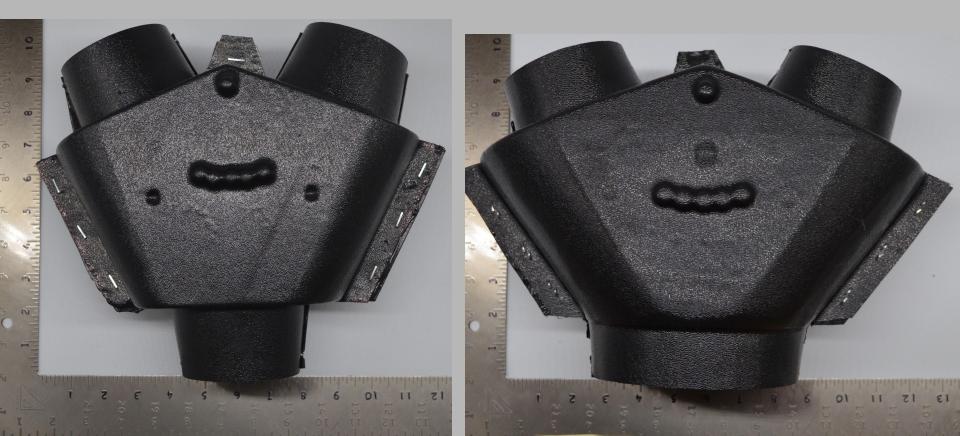

## STANDARD INSTALL KITS:

| Water, Electrical & Misc Parts:   | ALL<br>KITS | Airflow Parts By Unit Size: | M5<br>M6 | М9 | M12<br>M16 | M24 |
|-----------------------------------|-------------|-----------------------------|----------|----|------------|-----|
| <u>5/8" Bleed Off Valve (PVC)</u> | 1           | 4" Round Grill (Plastic)    | 2        | 3  | 2          |     |
| <u>5/8" Thru Hull (Plastic)</u>   | 1           | 8x6 Aluminum Supply Grill   |          |    | 1          | 3   |
| <u>3/4" Ball Valve (Bronze)</u>   | 1           | 12x8 Aluminum Return Grill  | 1        | 1  |            |     |
| <u>3/4" Elbow (PVC)</u>           | 1           | 14x10 Aluminum Return Grill |          |    | 1          |     |
| <u>3/4" Foot Scoop (Bronze)</u>   | 1           | 14x12 Aluminum Return Grill |          |    |            | 1   |
| <u>3/4" Nipple-Closed (PVC)</u>   | 1           | Duct Kit (Non Insulated)    | 1        | 1  | 1          | 1   |
| <u>3/4" Strainer (Large)</u>      | 1           | HY444 Air Splitter          | 1        | 1  | 1          |     |
| <u>14" Tie Strap</u>              | 1           | HY644 Air Splitter          |          | 1  |            |     |
| 20 Amp Circuit Breaker            | 20          | HY664 Air Splitter          |          |    | 1          |     |
| <u>Hardware Kit</u>               | 1           | HY666 Air Splitter          |          |    |            | 1   |
| Water Hose Kit                    | 1           | HY866 Air Splitter          |          |    |            | 1   |
| <u>Wire Kit (Marine Grade)</u>    | 1           | TB86-6B Transition Box      |          |    | 1          | 3   |