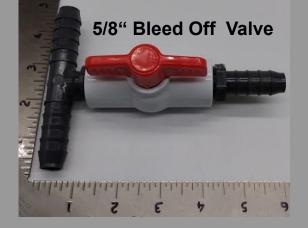

## STANDARD INSTALL KITS:

| Water, Electrical & Misc Parts:   | ALL<br>KITS | Airflow Parts By Unit Size: | M5<br>M6 | М9 | M12<br>M16 | M24 |
|-----------------------------------|-------------|-----------------------------|----------|----|------------|-----|
| <u>5/8" Bleed Off Valve (PVC)</u> | 1           | 4" Round Grill (Plastic)    | 2        | 3  | 2          |     |
| <u>5/8" Thru Hull (Plastic)</u>   | 1           | 8x6 Aluminum Supply Grill   |          |    | 1          | 3   |
| <u>3/4" Ball Valve (Bronze)</u>   | 1           | 12x8 Aluminum Return Grill  | 1        | 1  |            |     |
| <u>3/4" Elbow (PVC)</u>           | 1           | 14x10 Aluminum Return Grill |          |    | 1          |     |
| <u>3/4" Foot Scoop (Bronze)</u>   | 1           | 14x12 Aluminum Return Grill |          |    |            | 1   |
| <u>3/4" Nipple-Closed (PVC)</u>   | 1           | Duct Kit (Non Insulated)    | 1        | 1  | 1          | 1   |
| <u>3/4" Strainer (Large)</u>      | 1           | HY444 Air Splitter          | 1        | 1  | 1          |     |
| <u>14" Tie Strap</u>              | 1           | HY644 Air Splitter          |          | 1  |            |     |
| 20 Amp Circuit Breaker            | 20          | HY664 Air Splitter          |          |    | 1          |     |
| <u>Hardware Kit</u>               | 1           | HY666 Air Splitter          |          |    |            | 1   |
| Water Hose Kit                    | 1           | HY866 Air Splitter          |          |    |            | 1   |
| <u>Wire Kit (Marine Grade)</u>    | 1           | TB86-6B Transition Box      |          |    | 1          | 3   |