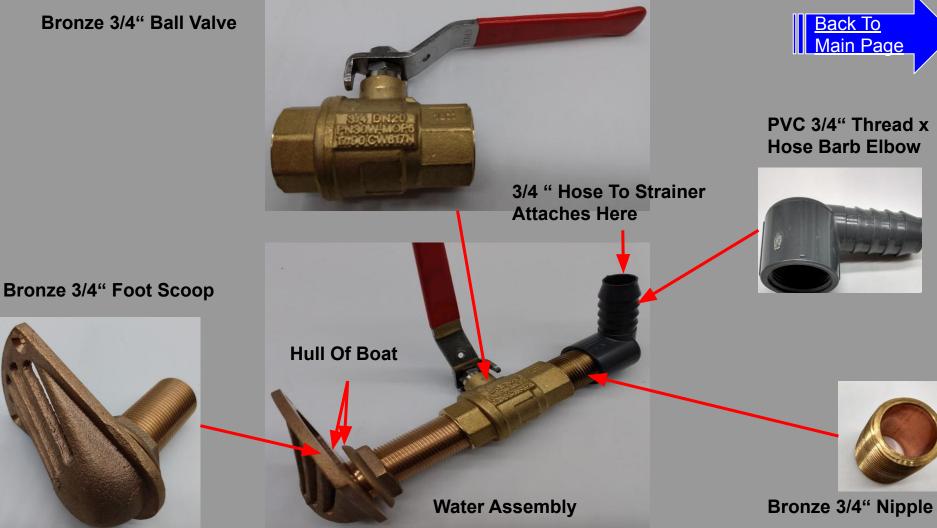

## Bronze 3/4" Ball Valve

## STANDARD INSTALL KITS:

| Water, Electrical & Misc Parts:   | ALL<br>KITS | Airflow Parts By Unit Size: | M5<br>M6 | М9 | M12<br>M16 | M24 |
|-----------------------------------|-------------|-----------------------------|----------|----|------------|-----|
| <u>5/8" Bleed Off Valve (PVC)</u> | 1           | 4" Round Grill (Plastic)    | 2        | 3  | 2          |     |
| <u>5/8" Thru Hull (Plastic)</u>   | 1           | 8x6 Aluminum Supply Grill   |          |    | 1          | 3   |
| <u>3/4" Ball Valve (Bronze)</u>   | 1           | 12x8 Aluminum Return Grill  | 1        | 1  |            |     |
| <u>3/4" Elbow (PVC)</u>           | 1           | 14x10 Aluminum Return Grill |          |    | 1          |     |
| <u>3/4" Foot Scoop (Bronze)</u>   | 1           | 14x12 Aluminum Return Grill |          |    |            | 1   |
| <u>3/4" Nipple-Closed (PVC)</u>   | 1           | Duct Kit (Non Insulated)    | 1        | 1  | 1          | 1   |
| <u>3/4" Strainer (Large)</u>      | 1           | HY444 Air Splitter          | 1        | 1  | 1          |     |
| <u>14" Tie Strap</u>              | 1           | HY644 Air Splitter          |          | 1  |            |     |
| 20 Amp Circuit Breaker            | 20          | HY664 Air Splitter          |          |    | 1          |     |
| <u>Hardware Kit</u>               | 1           | HY666 Air Splitter          |          |    |            | 1   |
| Water Hose Kit                    | 1           | HY866 Air Splitter          |          |    |            | 1   |
| <u>Wire Kit (Marine Grade)</u>    | 1           | TB86-6B Transition Box      |          |    | 1          | 3   |