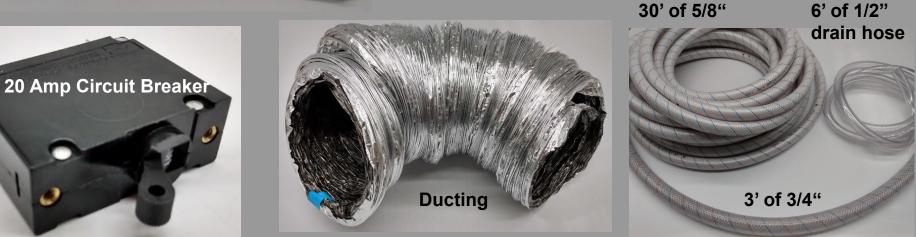

## STANDARD INSTALL KITS:

| Water, Electrical & Misc Parts:   | ALL<br>KITS | Airflow Parts By Unit Size: | M5<br>M6 | М9 | M12<br>M16 | M24 |
|-----------------------------------|-------------|-----------------------------|----------|----|------------|-----|
| <u>5/8" Bleed Off Valve (PVC)</u> | 1           | 4" Round Grill (Plastic)    | 2        | 3  | 2          |     |
| <u>5/8" Thru Hull (Plastic)</u>   | 1           | 8x6 Aluminum Supply Grill   |          |    | 1          | 3   |
| <u>3/4" Ball Valve (Bronze)</u>   | 1           | 12x8 Aluminum Return Grill  | 1        | 1  |            |     |
| <u>3/4" Elbow (PVC)</u>           | 1           | 14x10 Aluminum Return Grill |          |    | 1          |     |
| <u>3/4" Foot Scoop (Bronze)</u>   | 1           | 14x12 Aluminum Return Grill |          |    |            | 1   |
| <u>3/4" Nipple-Closed (PVC)</u>   | 1           | Duct Kit (Non Insulated)    | 1        | 1  | 1          | 1   |
| <u>3/4" Strainer (Large)</u>      | 1           | HY444 Air Splitter          | 1        | 1  | 1          |     |
| <u>14" Tie Strap</u>              | 1           | HY644 Air Splitter          |          | 1  |            |     |
| 20 Amp Circuit Breaker            | 20          | HY664 Air Splitter          |          |    | 1          |     |
| <u>Hardware Kit</u>               | 1           | HY666 Air Splitter          |          |    |            | 1   |
| Water Hose Kit                    | 1           | HY866 Air Splitter          |          |    |            | 1   |
| <u>Wire Kit (Marine Grade)</u>    | 1           | TB86-6B Transition Box      |          |    | 1          | 3   |