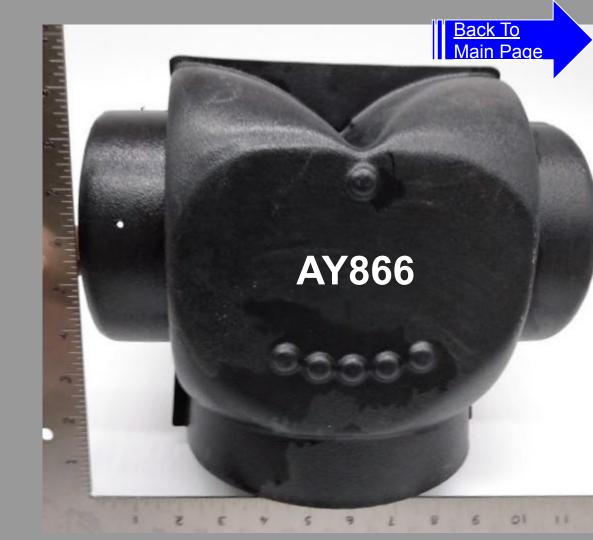

## STANDARD INSTALL KITS:

| Water, Electrical & Misc Parts:   | ALL<br>KITS | Airflow Parts By Unit Size: | M5<br>M6 | М9 | M12<br>M16 | M24 |
|-----------------------------------|-------------|-----------------------------|----------|----|------------|-----|
| <u>5/8" Bleed Off Valve (PVC)</u> | 1           | 4" Round Grill (Plastic)    | 2        | 3  | 2          |     |
| <u>5/8" Thru Hull (Plastic)</u>   | 1           | 8x6 Aluminum Supply Grill   |          |    | 1          | 3   |
| <u>3/4" Ball Valve (Bronze)</u>   | 1           | 12x8 Aluminum Return Grill  | 1        | 1  |            |     |
| <u>3/4" Elbow (PVC)</u>           | 1           | 14x10 Aluminum Return Grill |          |    | 1          |     |
| <u>3/4" Foot Scoop (Bronze)</u>   | 1           | 14x12 Aluminum Return Grill |          |    |            | 1   |
| <u>3/4" Nipple-Closed (PVC)</u>   | 1           | Duct Kit (Non Insulated)    | 1        | 1  | 1          | 1   |
| <u>3/4" Strainer (Large)</u>      | 1           | HY444 Air Splitter          | 1        | 1  | 1          |     |
| <u>14" Tie Strap</u>              | 1           | HY644 Air Splitter          |          | 1  |            |     |
| 20 Amp Circuit Breaker            | 20          | HY664 Air Splitter          |          |    | 1          |     |
| <u>Hardware Kit</u>               | 1           | HY666 Air Splitter          |          |    |            | 1   |
| Water Hose Kit                    | 1           | HY866 Air Splitter          |          |    |            | 1   |
| <u>Wire Kit (Marine Grade)</u>    | 1           | TB86-6B Transition Box      |          |    | 1          | 3   |